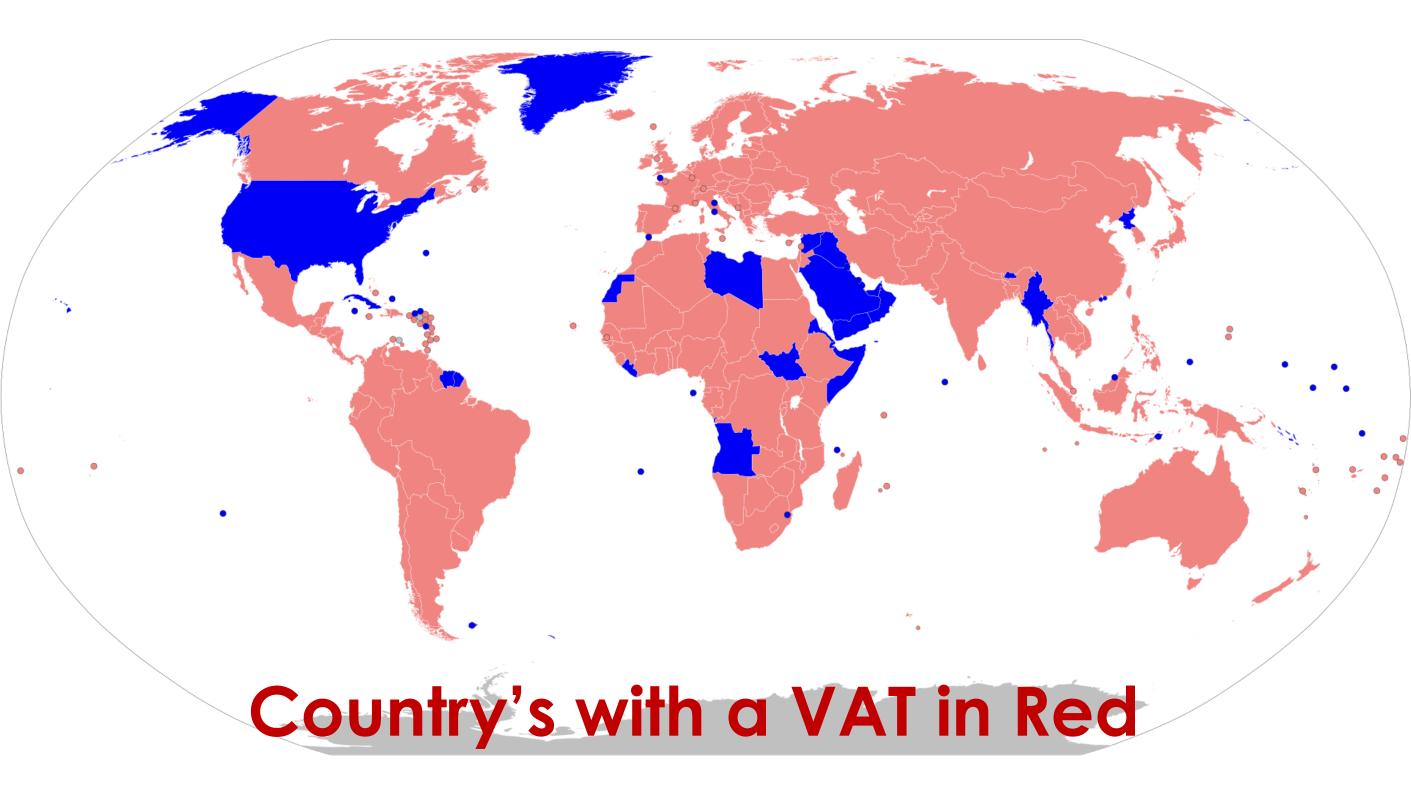

|
|                          |    | Of artificial fibers:                                          |                   |                |                                                                                 |

.



#### In Summary

- 1. Know the H.S. codes of the products you are importing and exporting
- 2. Know the duty rate of the product you are importing or exporting
- 3. Use free trade agreements from a strategic and a tactical level
- 4. Claim back **overpaid duties** on past imports and exports

**Mistake #1B:** You're an exporter and you're paying foreign VAT



#### Input tax credits (ITCs)

As a registrant, you can claim an ITC to recover the GST/HST paid or payable on the purchases and operating expenses related to your commercial activities.





# Import VAT - Canada

| Commodity Name | Country of Origin |          | 5% GST Payable upon<br>Importation |
|----------------|-------------------|----------|------------------------------------|
| CNC Machine    | Mexico            | \$50,000 | \$2,500                            |

- \*\*If you are a GST registrant in Canada, you will be refunded this \$2,500 though the input tax credit
- \*\*If you are not a GST registrant in Canada, you will not be refunded the \$2,500

# Import VAT - Mexico



| Commodity Name | Country of Origin |          | 16% VAT Payable<br>upon Importation |
|----------------|-------------------|----------|-------------------------------------|
| CNC Machine    | Canada            | \$50,000 | \$8,000                             |

- \*\*If you are a VAT regi